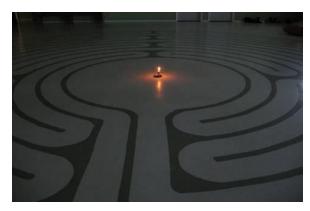

Our church Sanctuary

Labyrinth design on basement floor used for meditation

#### **Community Outreach**

- Diamond Valley Food Bank
- McMann Family Services Rainbows Program
- Scouts, Cubs, Beavers
- Girl Guides, Brownies, Sparks, Pathfinders
- Chef's United Community Kitchen
- Exercise Classes Mommy & Me, Middle aged movement
- Taiji Qigong
- Labyrinth Meditation
- Buddhist Group Sit Happens
- Summer use by Boy & Girls Club
- Year end music recitals