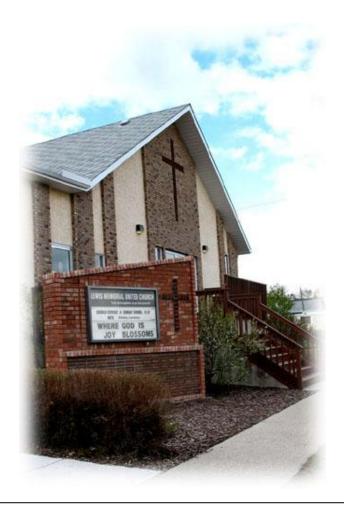

An outside view of the Diamond Valley Pastoral Charge

Sunday school in the Community Room

#### Our neighborhood - Our community

The Diamond Valley Pastoral Charge is centrally located in the Town of Turner Valley (pictured) in the picturesque foothills of the Rocky Mountains. Included in the Diamond Valley region are two neighboring towns of Turner Valley and Black Diamond which are connected by highway, a paved walking/bike path and the Sheep River. The rural areas that border the towns are the Municipal District of Foothills and include the communities of Millarville and Longview. The Diamond Valley is easily accessible by car; approximately 35 minute drive southwest of the City of Calgary and 20 minutes west of the City of Okotoks. There