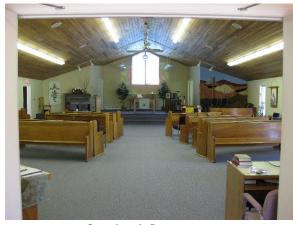

#### **Material Resources**

• Fully furnished 4800 square feet church with sanctuary, nursery, 4 offices – 2 newly renovated with the potential to bring in revenue, an elevator, a fully stocked commercial kitchen, community room and large open space in basement to accommodate big groups

Our church Sanctuary

Labyrinth design on basement floor used for meditation